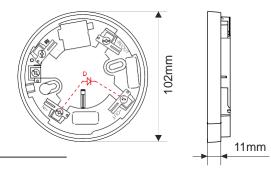

### Technical and Environmental Specifications

| Wire Gauge for terminals     | . 3.0mm <sup>2</sup> |
|------------------------------|----------------------|
| Operating temperature        | 10°C to +60°C        |
| Relative humidity resistance | (93 ± 3)% @ 40 ° C   |
| Weight                       | ~42g                 |
| Dimensions                   | 102x11mm             |
| Material (plastic), color    | . ABS, white         |