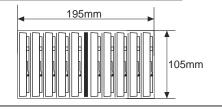

## **Connection Diagram**

\*ATTENTION: When the EOLmodule is only a capacitor, IT IS OBLIGATORY TO CONNECT a 100K resistor in parallel at the beginning of the line!

• Master box - 10 units SensoFOT B24D, dimensions 195 x 105 x 105 mm. Additional separators are included in the master box for higher security during transportation.