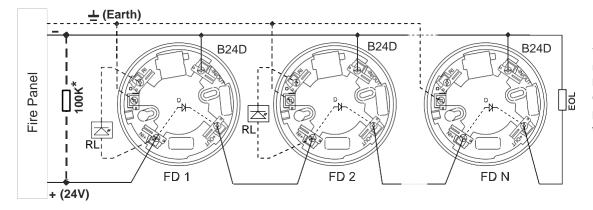

## **Connection Diagram**

\*ATTENTION: When the EOLmodule is only a capacitor, IT IS OBLIGATORY TO CONNECT a 100K resistor in parallel at the beginning of the line!

• Master box - 10 units SensoFOT B24D, dimensions 195 x 105 x 105 mm. Additional separators are included in the master box for higher security during transportation.