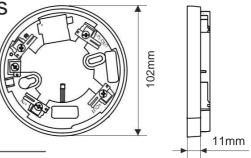

#### Description

SensoFOT B24 is a standard base for conventional detectors SensoFOT series: F10, F10B, R20, S30 and M40. The base is with low profile design and reliable contact system. It is possible to lock the detector to the base for extra security.

Technical and Environmental Specifications

Wire Gauge for terminals . . . . . . . . 3.0mm<sup>2</sup>

Operating temperature . . . . . . . -10°C to +60°C Relative humidity resistance . . . . . . . (93 ± 3)% @ 40°C