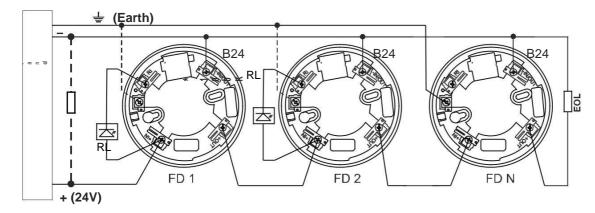

# Connection Diagram

\*ATTENTION: When the EOLmodule is only a capacitor, the line! IT IS OBLIGATORY TO CONNECT a 100K resistor in parallel at the beginning of