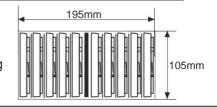

# Packing Information

•Master box - 10 units SensoFOT B24, dimensions 195 x 105 x 105 mm. Additional separators are included in the master box for higher security during Transportation.